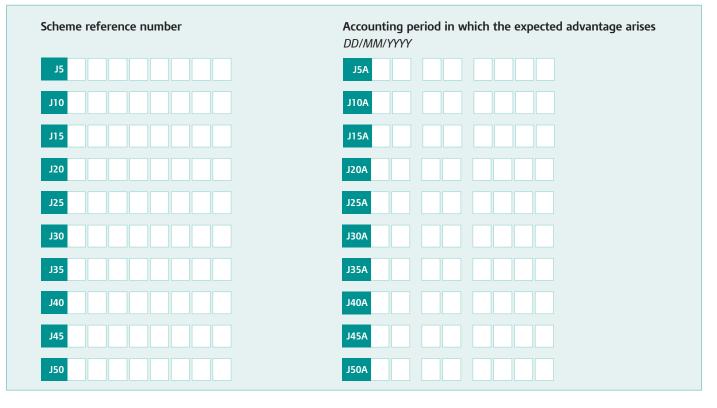

t of the Company Tax Return?* to find out what supplementary pages you need to complete.

Also, read the *Important points about supplementary pages and CT600J – Disclosure of tax avoidance schemes* for further guidance about completing this supplementary page.

## **Company information**

| J1 Company name                                                     |  |  |
|---------------------------------------------------------------------|--|--|
| J2 Tax reference                                                    |  |  |
| Period covered by this supplementary page (cannot exceed 12 months) |  |  |
| J3 from DD MM YYYY                                                  |  |  |
| J4 to DD MM YYYY                                                    |  |  |

## Disclosure of tax avoidance schemes